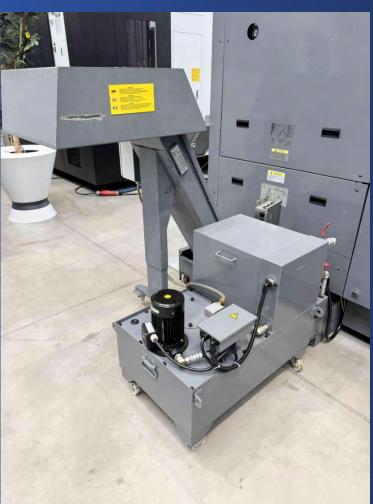

## **EQUIPMENT INCLUDED:**

x1 One-Touch IGF software option (CD-ROM also for PC programming) x1 KITAGAWA B-210 Ø255 [mm] 3-jaw chuck x1 KITAGAWA B-208 3-jaw chuck Ø210 [mm] x1 MARPOSS T18 tool probe x1 remote electronic handwheel x93 HSK-A63 milling attachments x12 HSK-A63 turning attachments x12 colour status light x1 chip conveyor x1 coolant tank x1 transformer