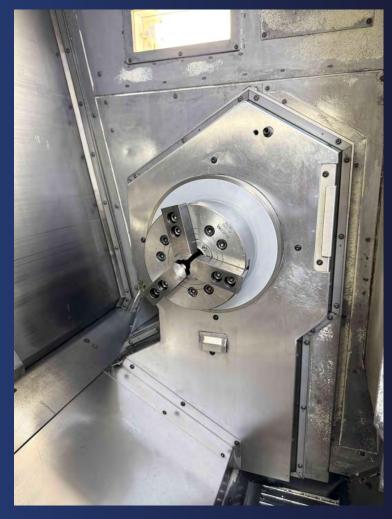

 CAPITAL OF 100 000 € - SIRET 819 707 167 00022 - RCS CHAMBERY - VAT N<sup>3</sup>; FRI7 819 707 167

| CNC control                     | OSP-P200L               |
|---------------------------------|-------------------------|
| Distance between centers        | 900 [mm]                |
| Max. cutting diameter           | 630 [mm]                |
| Height of centers over cariage  | 630 [mm]                |
| Stroke X axis                   | 580 [mm]                |
| Stroke Y axis                   | -80 / +80 [mm]          |
| Stroke Z axis                   | 935 [mm]                |
| Stroke W axis                   | 1000 [mm]               |
| Stroke B axis                   | -30 / +195 [°]          |
| B axis indexing precision       | 0.001 [°]               |
| Milling head max. speed         | 6000 [rpm]              |
| Milling head spindle attachment | HSK-A63                 |
| Max. milling spindle power      | 11 [kW]                 |
| Max. milling spindle torque     | 65.7 [Nm]               |
| Tool magazine capacity          | 60                      |
| Max. tool lenght                | 300 [mm]                |
| Max. tool diameter              | 130 [mm]                |
| Max. weight of single tool      | 10 [Kg]                 |
| Rapid traverse rate X axis      | 40000 [mm/min]          |
| Rapid traverse rate Z axis      | 40000 [mm/min]          |
| Rapid traverse rate Y axis      | 26000 [mm/min]          |
| Rapid traverse rate W axis      | 20000 [mm/min]          |
| Spindle nose                    | JIS A2-6                |
| Spindle throughbore             | 62 [mm]                 |
| Max. spindle speed              | 5000 [rpm]              |
| Increment C-axis                | 0.001 [°]               |
| Spindle power                   | 15 [kW]                 |
| Counter spindle nose            | JIS A2-6                |
| Counter spindle throughbore     | 62 [mm]                 |
| Max. counter spindle speed      | 5000 [rpm]              |
| Counter spindle power           | 15 [kW]                 |
| Rated current                   | 56.7 [A]                |
| Supply voltage                  | 400 [V]                 |
| Number of USB ports             | 2                       |
| Number of hours under power     | 16905 [h]               |
| Number of running hours         | 4769 [h]                |
| Spindle running hours           | 3544 [h]                |
| Machine dimensions              | 4340 x 2050 x 2600 [mm] |
| Weight                          | 10300 [Kg]              |
| ···                             | 10500 [15]              |

## **EQUIPMENT INCLUDED:**

x1 One-Touch IGF software option (CD-ROM also for PC programming) x1 KITAGAWA B-210 Ø255 [mm] 3-jaw chuck x1 KITAGAWA B-208 3-jaw chuck Ø210 [mm] x1 MARPOSS T18 tool probe x1 remote electronic handwheel x93 HSK-A63 milling attachments x12 HSK-A63 turning attachments x12 colour status light x1 chip conveyor x1 coolant tank x1 transformer