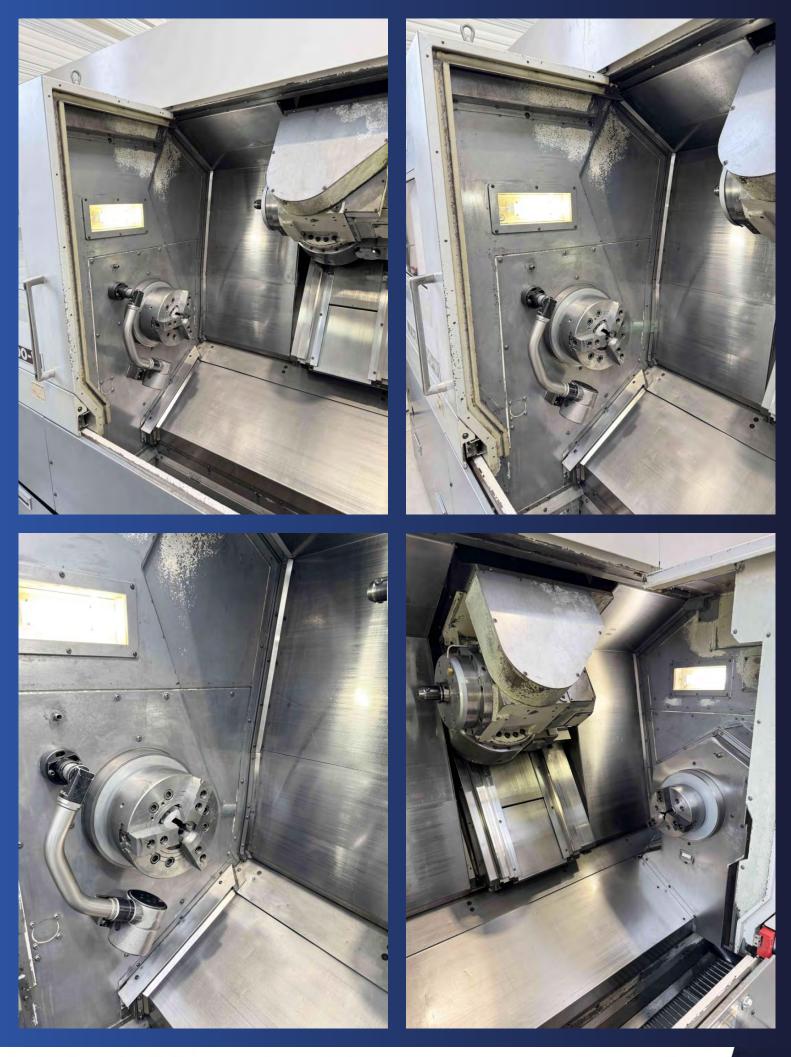

 CAPITAL OF 100 000 € - SIRET 819 707 167 00022 - RCS CHAMBERY - VAT N<sup>3</sup>; FRI7 819 707 167

| CNC control                     | OSP-P200L               |
|---------------------------------|-------------------------|
| Distance between centers        | 900 [mm]                |
| Max. cutting diameter           | 630 [mm]                |
| Height of centers over cariage  | 630 [mm]                |
| Stroke X axis                   | 580 [mm]                |
| Stroke Y axis                   | -80 / +80 [mm]          |
| Stroke Z axis                   | 935 [mm]                |
| Stroke W axis                   | 1000 [mm]               |
| Stroke B axis                   | -30 / +195 [°]          |
| B axis indexing precision       | 0.001 [°]               |
| Milling head max. speed         | 6000 [rpm]              |
| Milling head spindle attachment | HSK-A63                 |
| Max. milling spindle power      | 11 [kW]                 |
| Max. milling spindle torque     | 65.7 [Nm]               |
| Tool magazine capacity          | 60                      |
| Max. tool lenght                | 300 [mm]                |
| Max. tool diameter              | 130 [mm]                |
| Max. weight of single tool      | 10 [Kg]                 |
| Rapid traverse rate X axis      | 40000 [mm/min]          |
| Rapid traverse rate Z axis      | 40000 [mm/min]          |
| Rapid traverse rate Y axis      | 26000 [mm/min]          |
| Rapid traverse rate W axis      | 20000 [mm/min]          |
| Spindle nose                    | JIS A2-6                |
| Spindle throughbore             | 62 [mm]                 |
| Max. spindle speed              | 5000 [rpm]              |
| Increment C-axis                | 0.001 [°]               |
| Spindle power                   | 15 [kW]                 |
| Counter spindle nose            | JIS A2-6                |
| Counter spindle throughbore     | 62 [mm]                 |
| Max. counter spindle speed      | 5000 [rpm]              |
| Counter spindle power           | 15 [kW]                 |
| Rated current                   | 56.7 [A]                |
| Supply voltage                  | 400 [V]                 |
| Number of USB ports             | 2                       |
| Number of hours under power     | 16905 [h]               |
| Number of running hours         | 4769 [h]                |
| Spindle running hours           | 3544 [h]                |
| Machine dimensions              | 4340 x 2050 x 2600 [mm] |
| Weight                          | 10300 [Kg]              |
| ···                             | 10500 [15]              |

## **EQUIPMENT INCLUDED:**

x1 One-Touch IGF software option (CD-ROM also for PC programming) x1 KITAGAWA B-210 Ø255 [mm] 3-jaw chuck x1 KITAGAWA B-208 3-jaw chuck Ø210 [mm] x1 MARPOSS T18 tool probe x1 remote electronic handwheel x93 HSK-A63 milling attachments x12 HSK-A63 turning attachments x12 colour status light x1 chip conveyor x1 coolant tank x1 transformer