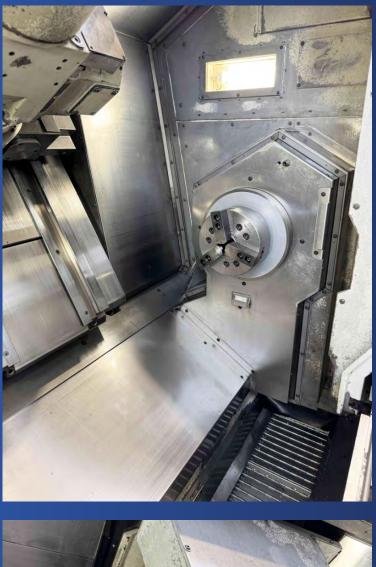

 CAPITAL OF 100 000 € - SIRET 819 707 167 00022 - RCS CHAMBERY - VAT N<sup>3</sup>; FRI7 819 707 167

| CNC control                     | OSP-P200L               |
|---------------------------------|-------------------------|
| Distance between centers        | 900 [mm]                |
| Max. cutting diameter           | 630 [mm]                |
| Height of centers over cariage  | 630 [mm]                |
| Stroke X axis                   | 580 [mm]                |
| Stroke Y axis                   | -80 / +80 [mm]          |
| Stroke Z axis                   | 935 [mm]                |
| Stroke W axis                   | 1000 [mm]               |
| Stroke B axis                   | -30 / +195 [°]          |
| B axis indexing precision       | 0.001 [°]               |
| Milling head max. speed         | 6000 [rpm]              |
| Milling head spindle attachment | HSK-A63                 |
| Max. milling spindle power      | 11 [kW]                 |
| Max. milling spindle torque     | 65.7 [Nm]               |
| Tool magazine capacity          | 60                      |
| Max. tool lenght                | 300 [mm]                |
| Max. tool diameter              | 130 [mm]                |
| Max. weight of single tool      | 10 [Kg]                 |
| Rapid traverse rate X axis      | 40000 [mm/min]          |
| Rapid traverse rate Z axis      | 40000 [mm/min]          |
| Rapid traverse rate Y axis      | 26000 [mm/min]          |
| Rapid traverse rate W axis      | 20000 [mm/min]          |
| Spindle nose                    | JIS A2-6                |
| Spindle throughbore             | 62 [mm]                 |
| Max. spindle speed              | 5000 [rpm]              |
| Increment C-axis                | 0.001 [°]               |
| Spindle power                   | 15 [kW]                 |
| Counter spindle nose            | JIS A2-6                |
| Counter spindle throughbore     | 62 [mm]                 |
| Max. counter spindle speed      | 5000 [rpm]              |
| Counter spindle power           | 15 [kW]                 |
| Rated current                   | 56.7 [A]                |
| Supply voltage                  | 400 [V]                 |
| Number of USB ports             | 2                       |
| Number of hours under power     | 16905 [h]               |
| Number of running hours         | 4769 [h]                |
| Spindle running hours           | 3544 [h]                |
| Machine dimensions              | 4340 x 2050 x 2600 [mm] |
| Weight                          | 10300 [Kg]              |
| ···                             | 10500 [15]              |

## **EQUIPMENT INCLUDED:**

x1 One-Touch IGF software option (CD-ROM also for PC programming) x1 KITAGAWA B-210 Ø255 [mm] 3-jaw chuck x1 KITAGAWA B-208 3-jaw chuck Ø210 [mm] x1 MARPOSS T18 tool probe x1 remote electronic handwheel x93 HSK-A63 milling attachments x12 HSK-A63 turning attachments x12 colour status light x1 chip conveyor x1 coolant tank x1 transformer