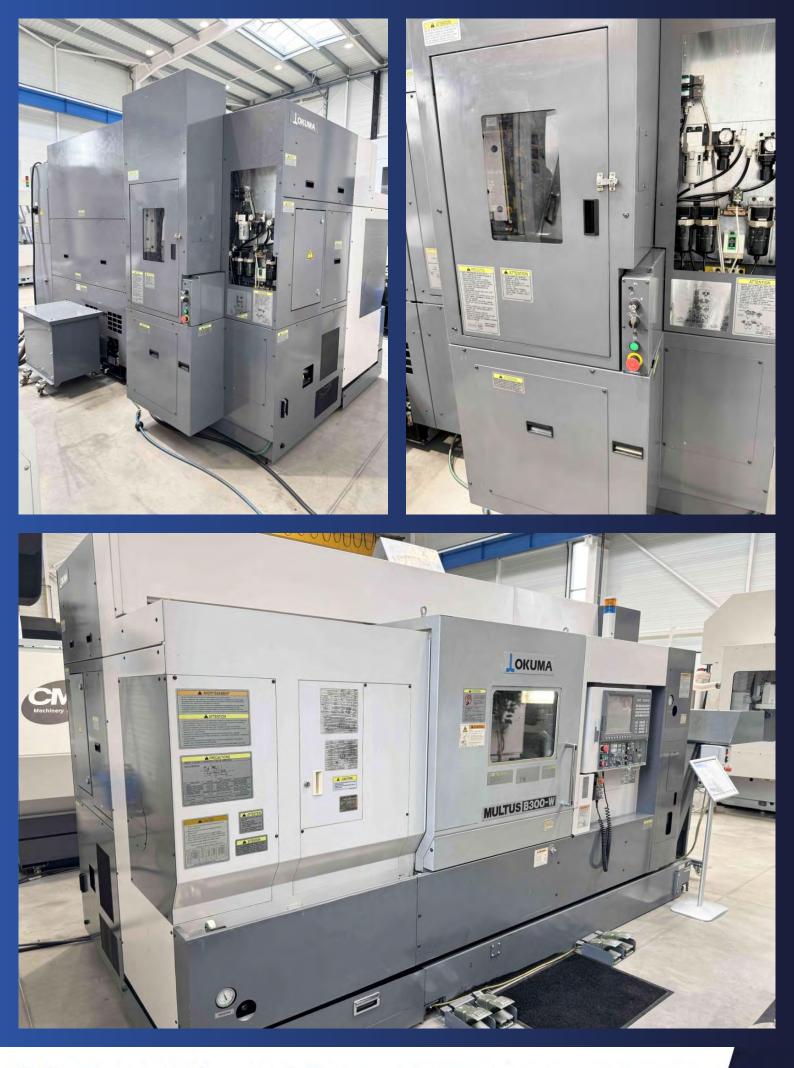

 CAPITAL OF 100 000 € - SIRET 819 707 167 00022 - RCS CHAMBERY - VAT N<sup>3</sup>; FRI7 819 707 167

| CNC control                     | OSP-P200L               |
|---------------------------------|-------------------------|
| Distance between centers        | 900 [mm]                |
| Max. cutting diameter           | 630 [mm]                |
| Height of centers over cariage  | 630 [mm]                |
| Stroke X axis                   | 580 [mm]                |
| Stroke Y axis                   | -80 / +80 [mm]          |
| Stroke Z axis                   | 935 [mm]                |
| Stroke W axis                   | 1000 [mm]               |
| Stroke B axis                   | -30 / +195 [°]          |
| B axis indexing precision       | 0.001 [°]               |
| Milling head max. speed         | 6000 [rpm]              |
| Milling head spindle attachment | HSK-A63                 |
| Max. milling spindle power      | 11 [kW]                 |
| Max. milling spindle torque     | 65.7 [Nm]               |
| Tool magazine capacity          | 60                      |
| Max. tool lenght                | 300 [mm]                |
| Max. tool diameter              | 130 [mm]                |
| Max. weight of single tool      | 10 [Kg]                 |
| Rapid traverse rate X axis      | 40000 [mm/min]          |
| Rapid traverse rate Z axis      | 40000 [mm/min]          |
| Rapid traverse rate Y axis      | 26000 [mm/min]          |
| Rapid traverse rate W axis      | 20000 [mm/min]          |
| Spindle nose                    | JIS A2-6                |
| Spindle throughbore             | 62 [mm]                 |
| Max. spindle speed              | 5000 [rpm]              |
| Increment C-axis                | 0.001 [°]               |
| Spindle power                   | 15 [kW]                 |
| Counter spindle nose            | JIS A2-6                |
| Counter spindle throughbore     | 62 [mm]                 |
| Max. counter spindle speed      | 5000 [rpm]              |
| Counter spindle power           | 15 [kW]                 |
| Rated current                   | 56.7 [A]                |
| Supply voltage                  | 400 [V]                 |
| Number of USB ports             | 2                       |
| Number of hours under power     | 16905 [h]               |
| Number of running hours         | 4769 [h]                |
| Spindle running hours           | 3544 [h]                |
| Machine dimensions              | 4340 x 2050 x 2600 [mm] |
| Weight                          | 10300 [Kg]              |
| ···                             | 10500 [15]              |

## **EQUIPMENT INCLUDED:**

x1 One-Touch IGF software option (CD-ROM also for PC programming) x1 KITAGAWA B-210 Ø255 [mm] 3-jaw chuck x1 KITAGAWA B-208 3-jaw chuck Ø210 [mm] x1 MARPOSS T18 tool probe x1 remote electronic handwheel x93 HSK-A63 milling attachments x12 HSK-A63 turning attachments x12 colour status light x1 chip conveyor x1 coolant tank x1 transformer

x1 set of OKUMA manuals + CD's

The information on this page has been obtained by the best of our ability. Therefore, its accuracy can not be guaranteed

 KRAFFTER SAS
 137, ZA LE JASMIN NORD - FR-73240 SAINT-GENIX-LES-VILLAGES