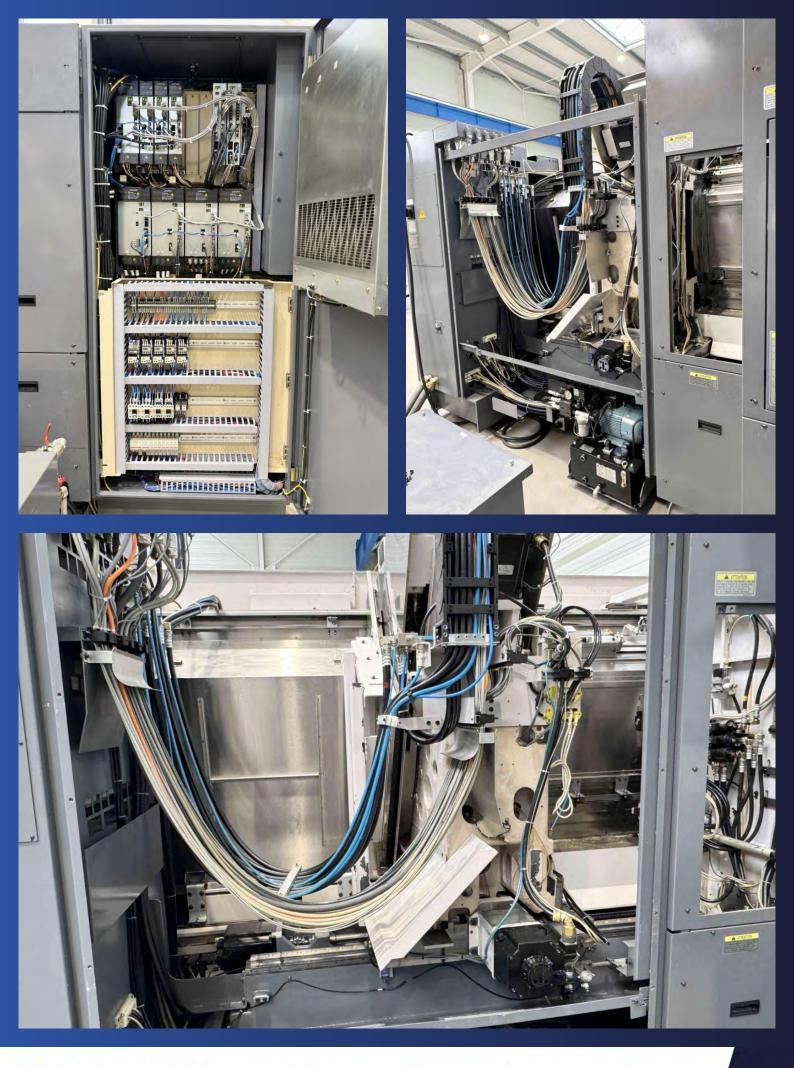

RET 819 707 167 00022 - RCS CHAMBERY - VAT N\*: FR17 819 707 167





 KRAFFTER SAS
 137, ZA LE JASMIN NORD - FR-73240 SAINT-GENIX-LES-VILLAGES

 CAPITAL OF 100 000 € - SIRET 819 707 167 00022 - RCS CHAMBERY - VAT N°: FRI7 819 707 167



KRAFFTER®

 KRAFFTER SAS
 137, ZA LE JASMIN NORD - FR-73240 SAINT-GENIX-LES-VILLAGES

 CAPITAL OF 100 000 € - SIRET 819 707 167 00022 - RCS CHAMBERY - VAT N<sup>1</sup>; FRI7 819 707 167











 KRAFFTER SAS
 137, ZA LE JASMIN NORD - FR-73240 SAINT-GENIX-LES-VILLAGES

 CAPITAL OF 100 000 € - SIRET 819 707 167 00022 - RCS CHAMBERY - VAT N<sup>®</sup>: FRI7 819 707 167











 KRAFFTER SAS
 137, ZA LE JASMIN NORD - FR-73240 SAINT-GENIX-LES-VILLAGES

 CAPITAL OF 100 000 € - SIRET 819 707 167 00022 - RCS CHAMBERY - VAT N<sup>4</sup>: FRI7 819 707 167





 KRAFFTER SAS
 137, ZA LE JASMIN NORD - FR-73240 SAINT-GENIX-LES-VILLAGES

 CAPITAL OF 100 000 € - SIRET 819 707 167 00022 - RCS CHAMBERY - VAT N<sup>®</sup>: FRI7 819 707 167









 KRAFFTER SAS
 137, ZA LE JASMIN NORD - FR-73240 SAINT-GENIX-LES-VILLAGES

 CAPITAL OF 100 000 € - SIRET 819 707 167 00022 - RCS CHAMBERY - VAT N°: FRI7 819 707 167





 KRAFFTER SAS
 137, ZA LE JASMIN NORD - FR-73240 SAINT-GENIX-LES-VILLAGES

 CAPITAL OF 100 000 € - SIRET 819 707 167 00022 - RCS CHAMBERY - VAT N<sup>8</sup>: FRI7 819 707 167



KRAFFTER®

 KRAFFTER SAS
 137, ZA LE JASMIN NORD - FR-73240 SAINT-GENIX-LES-VILLAGES

 CAPITAL OF 100 000 € - SIRET 819 707 167 00022 - RCS CHAMBERY - VAT N<sup>4</sup>: FRI7 819 707 167







 KRAFFTER SAS
 137, ZA LE JASMIN NORD - FR-73240 SAINT-GENIX-LES-VIL