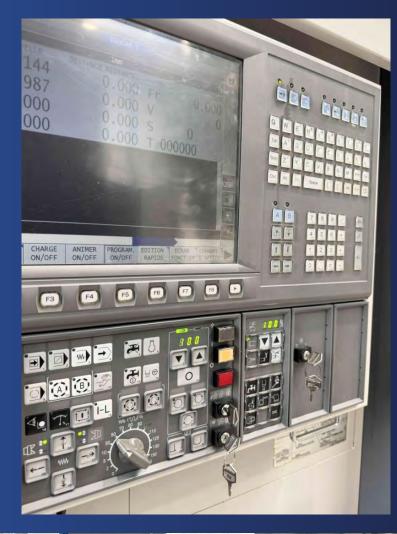

 CAPITAL OF 100 000 € - SIRET 819 707 167 00022 - RCS CHAMBERY - VAT N<sup>3</sup>; FRI7 819 707 167

| CNC control                     | OSP-P200L               |
|---------------------------------|-------------------------|
| Distance between centers        | 900 [mm]                |
| Max. cutting diameter           | 630 [mm]                |
| Height of centers over cariage  | 630 [mm]                |
| Stroke X axis                   | 580 [mm]                |
| Stroke Y axis                   | -80 / +80 [mm]          |
| Stroke Z axis                   | 935 [mm]                |
| Stroke W axis                   | 1000 [mm]               |
| Stroke B axis                   | -30 / +195 [°]          |
| B axis indexing precision       | 0.001 [°]               |
| Milling head max. speed         | 6000 [rpm]              |
| Milling head spindle attachment | HSK-A63                 |
| Max. milling spindle power      | 11 [kW]                 |
| Max. milling spindle torque     | 65.7 [Nm]               |
| Tool magazine capacity          | 60                      |
| Max. tool lenght                | 300 [mm]                |
| Max. tool diameter              | 130 [mm]                |
| Max. weight of single tool      | 10 [Kg]                 |
| Rapid traverse rate X axis      | 40000 [mm/min]          |
| Rapid traverse rate Z axis      | 40000 [mm/min]          |
| Rapid traverse rate Y axis      | 26000 [mm/min]          |
| Rapid traverse rate W axis      | 20000 [mm/min]          |
| Spindle nose                    | JIS A2-6                |
| Spindle throughbore             | 62 [mm]                 |
| Max. spindle speed              | 5000 [rpm]              |
| Increment C-axis                | 0.001 [°]               |
| Spindle power                   | 15 [kW]                 |
| Counter spindle nose            | JIS A2-6                |
| Counter spindle throughbore     | 62 [mm]                 |
| Max. counter spindle speed      | 5000 [rpm]              |
| Counter spindle power           | 15 [kW]                 |
| Rated current                   | 56.7 [A]                |
| Supply voltage                  | 400 [V]                 |
| Number of USB ports             | 2                       |
| Number of hours under power     | 16905 [h]               |
| Number of running hours         | 4769 [h]                |
| Spindle running hours           | 3544 [h]                |
| Machine dimensions              | 4340 x 2050 x 2600 [mm] |
| Weight                          | 10300 [Kg]              |
| ···                             | 10500 [15]              |