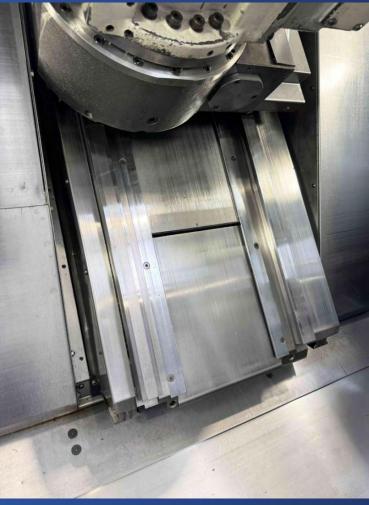

 CAPITAL OF 100 000 € - SIRET 819 707 167 00022 - RCS CHAMBERY - VAT N<sup>3</sup>; FRI7 819 707 167

| CNC control                     | OSP-P200L               |
|---------------------------------|-------------------------|
| Distance between centers        | 900 [mm]                |
| Max. cutting diameter           | 630 [mm]                |
| Height of centers over cariage  | 630 [mm]                |
| Stroke X axis                   | 580 [mm]                |
| Stroke Y axis                   | -80 / +80 [mm]          |
| Stroke Z axis                   | 935 [mm]                |
| Stroke W axis                   | 1000 [mm]               |
| Stroke B axis                   | -30 / +195 [°]          |
| B axis indexing precision       | 0.001 [°]               |
| Milling head max. speed         | 6000 [rpm]              |
| Milling head spindle attachment | HSK-A63                 |
| Max. milling spindle power      | 11 [kW]                 |
| Max. milling spindle torque     | 65.7 [Nm]               |
| Tool magazine capacity          | 60                      |
| Max. tool lenght                | 300 [mm]                |
| Max. tool diameter              | 130 [mm]                |
| Max. weight of single tool      | 10 [Kg]                 |
| Rapid traverse rate X axis      | 40000 [mm/min]          |
| Rapid traverse rate Z axis      | 40000 [mm/min]          |
| Rapid traverse rate Y axis      | 26000 [mm/min]          |
| Rapid traverse rate W axis      | 20000 [mm/min]          |
| Spindle nose                    | JIS A2-6                |
| Spindle throughbore             | 62 [mm]                 |
| Max. spindle speed              | 5000 [rpm]              |
| Increment C-axis                | 0.001 [°]               |
| Spindle power                   | 15 [kW]                 |
| Counter spindle nose            | JIS A2-6                |
| Counter spindle throughbore     | 62 [mm]                 |
| Max. counter spindle speed      | 5000 [rpm]              |
| Counter spindle power           | 15 [kW]                 |
| Rated current                   | 56.7 [A]                |
| Supply voltage                  | 400 [V]                 |
| Number of USB ports             | 2                       |
| Number of hours under power     | 16905 [h]               |
| Number of running hours         | 4769 [h]                |
| Spindle running hours           | 3544 [h]                |
| Machine dimensions              | 4340 x 2050 x 2600 [mm] |
| Weight                          | 10300 [Kg]              |
| ···                             | 10500 [15]              |