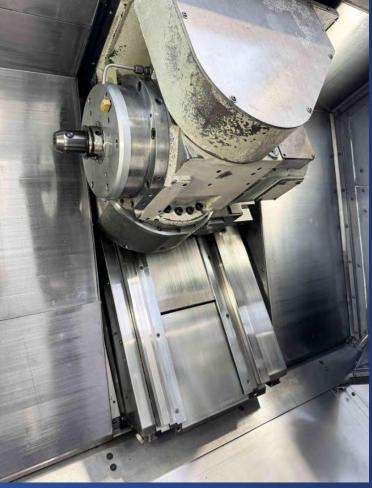

 CAPITAL OF 100 000 € - SIRET 819 707 167 00022 - RCS CHAMBERY - VAT N<sup>3</sup>; FRI7 819 707 167

| CNC control                     | OSP-P200L               |
|---------------------------------|-------------------------|
| Distance between centers        | 900 [mm]                |
| Max. cutting diameter           | 630 [mm]                |
| Height of centers over cariage  | 630 [mm]                |
| Stroke X axis                   | 580 [mm]                |
| Stroke Y axis                   | -80 / +80 [mm]          |
| Stroke Z axis                   | 935 [mm]                |
| Stroke W axis                   | 1000 [mm]               |
| Stroke B axis                   | -30 / +195 [°]          |
| B axis indexing precision       | 0.001 [°]               |
| Milling head max. speed         | 6000 [rpm]              |
| Milling head spindle attachment | HSK-A63                 |
| Max. milling spindle power      | 11 [kW]                 |
| Max. milling spindle torque     | 65.7 [Nm]               |
| Tool magazine capacity          | 60                      |
| Max. tool lenght                | 300 [mm]                |
| Max. tool diameter              | 130 [mm]                |
| Max. weight of single tool      | 10 [Kg]                 |
| Rapid traverse rate X axis      | 40000 [mm/min]          |
| Rapid traverse rate Z axis      | 40000 [mm/min]          |
| Rapid traverse rate Y axis      | 26000 [mm/min]          |
| Rapid traverse rate W axis      | 20000 [mm/min]          |
| Spindle nose                    | JIS A2-6                |
| Spindle throughbore             | 62 [mm]                 |
| Max. spindle speed              | 5000 [rpm]              |
| Increment C-axis                | 0.001 [°]               |
| Spindle power                   | 15 [kW]                 |
| Counter spindle nose            | JIS A2-6                |
| Counter spindle throughbore     | 62 [mm]                 |
| Max. counter spindle speed      | 5000 [rpm]              |
| Counter spindle power           | 15 [kW]                 |
| Rated current                   | 56.7 [A]                |
| Supply voltage                  | 400 [V]                 |
| Number of USB ports             | 2                       |
| Number of hours under power     | 16905 [h]               |
| Number of running hours         | 4769 [h]                |
| Spindle running hours           | 3544 [h]                |
| Machine dimensions              | 4340 x 2050 x 2600 [mm] |
| Weight                          | 10300 [Kg]              |
| ···                             | 10500 [15]              |

## **EQUIPMENT INCLUDED:**

x1 One-Touch IGF software option (CD-ROM also for PC programming) x1 KITAGAWA B-210 Ø255 [mm] 3-jaw chuck x1 KITAGAWA B-208 3-jaw chuck Ø210 [mm] x1 MARPOSS T18 tool probe x1 remote electronic handwheel x93 HSK-A63 milling attachments x12 HSK-A63 turning attachments x12 colour status light x1 chip conveyor x1 coolant tank x1 transformer