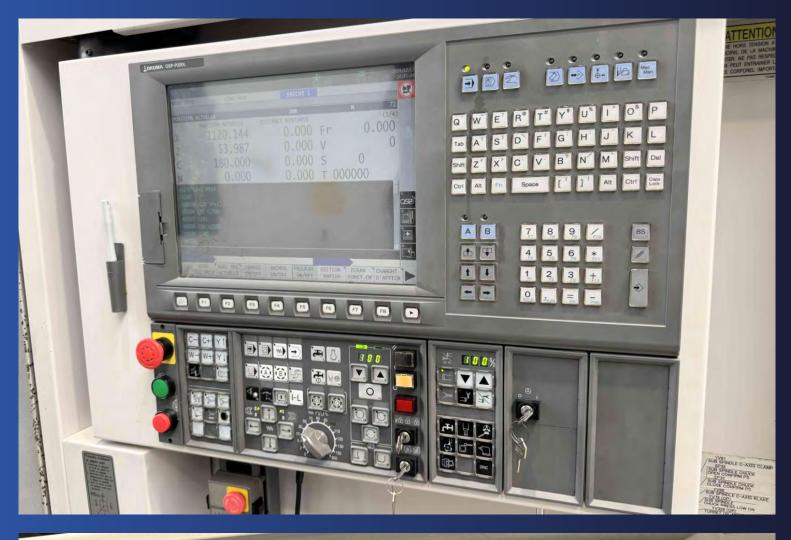

 CAPITAL OF 100 000 € - SIRET 819 707 167 00022 - RCS CHAMBERY - VAT N<sup>3</sup>; FRI7 819 707 167

| CNC control                     | OSP-P200L               |
|---------------------------------|-------------------------|
| Distance between centers        | 900 [mm]                |
| Max. cutting diameter           | 630 [mm]                |
| Height of centers over cariage  | 630 [mm]                |
| Stroke X axis                   | 580 [mm]                |
| Stroke Y axis                   | -80 / +80 [mm]          |
| Stroke Z axis                   | 935 [mm]                |
| Stroke W axis                   | 1000 [mm]               |
| Stroke B axis                   | -30 / +195 [°]          |
| B axis indexing precision       | 0.001 [°]               |
| Milling head max. speed         | 6000 [rpm]              |
| Milling head spindle attachment | HSK-A63                 |
| Max. milling spindle power      | 11 [kW]                 |
| Max. milling spindle torque     | 65.7 [Nm]               |
| Tool magazine capacity          | 60                      |
| Max. tool lenght                | 300 [mm]                |
| Max. tool diameter              | 130 [mm]                |
| Max. weight of single tool      | 10 [Kg]                 |
| Rapid traverse rate X axis      | 40000 [mm/min]          |
| Rapid traverse rate Z axis      | 40000 [mm/min]          |
| Rapid traverse rate Y axis      | 26000 [mm/min]          |
| Rapid traverse rate W axis      | 20000 [mm/min]          |
| Spindle nose                    | JIS A2-6                |
| Spindle throughbore             | 62 [mm]                 |
| Max. spindle speed              | 5000 [rpm]              |
| Increment C-axis                | 0.001 [°]               |
| Spindle power                   | 15 [kW]                 |
| Counter spindle nose            | JIS A2-6                |
| Counter spindle throughbore     | 62 [mm]                 |
| Max. counter spindle speed      | 5000 [rpm]              |
| Counter spindle power           | 15 [kW]                 |
| Rated current                   | 56.7 [A]                |
| Supply voltage                  | 400 [V]                 |
| Number of USB ports             | 2                       |
| Number of hours under power     | 16905 [h]               |
| Number of running hours         | 4769 [h]                |
| Spindle running hours           | 3544 [h]                |
| Machine dimensions              | 4340 x 2050 x 2600 [mm] |
| Weight                          | 10300 [Kg]              |
| ···                             | 10500 [15]              |