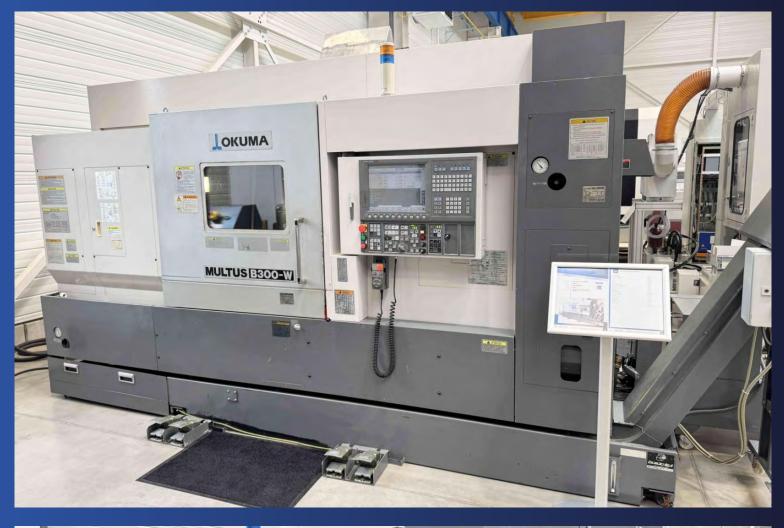

 CAPITAL OF 100 000 € - SIRET 819 707 167 00022 - RCS CHAMBERY - VAT N<sup>3</sup>; FRI7 819 707 167

| CNC control                     | OSP-P200L               |
|---------------------------------|-------------------------|
| Distance between centers        | 900 [mm]                |
| Max. cutting diameter           | 630 [mm]                |
| Height of centers over cariage  | 630 [mm]                |
| Stroke X axis                   | 580 [mm]                |
| Stroke Y axis                   | -80 / +80 [mm]          |
| Stroke Z axis                   | 935 [mm]                |
| Stroke W axis                   | 1000 [mm]               |
| Stroke B axis                   | -30 / +195 [°]          |
| B axis indexing precision       | 0.001 [°]               |
| Milling head max. speed         | 6000 [rpm]              |
| Milling head spindle attachment | HSK-A63                 |
| Max. milling spindle power      | 11 [kW]                 |
| Max. milling spindle torque     | 65.7 [Nm]               |
| Tool magazine capacity          | 60                      |
| Max. tool lenght                | 300 [mm]                |
| Max. tool diameter              | 130 [mm]                |
| Max. weight of single tool      | 10 [Kg]                 |
| Rapid traverse rate X axis      | 40000 [mm/min]          |
| Rapid traverse rate Z axis      | 40000 [mm/min]          |
| Rapid traverse rate Y axis      | 26000 [mm/min]          |
| Rapid traverse rate W axis      | 20000 [mm/min]          |
| Spindle nose                    | JIS A2-6                |
| Spindle throughbore             | 62 [mm]                 |
| Max. spindle speed              | 5000 [rpm]              |
| Increment C-axis                | 0.001 [°]               |
| Spindle power                   | 15 [kW]                 |
| Counter spindle nose            | JIS A2-6                |
| Counter spindle throughbore     | 62 [mm]                 |
| Max. counter spindle speed      | 5000 [rpm]              |
| Counter spindle power           | 15 [kW]                 |
| Rated current                   | 56.7 [A]                |
| Supply voltage                  | 400 [V]                 |
| Number of USB ports             | 2                       |
| Number of hours under power     | 16905 [h]               |
| Number of running hours         | 4769 [h]                |
| Spindle running hours           | 3544 [h]                |
| Machine dimensions              | 4340 x 2050 x 2600 [mm] |
| Weight                          | 10300 [Kg]              |
| ···                             | 10500 [15]              |