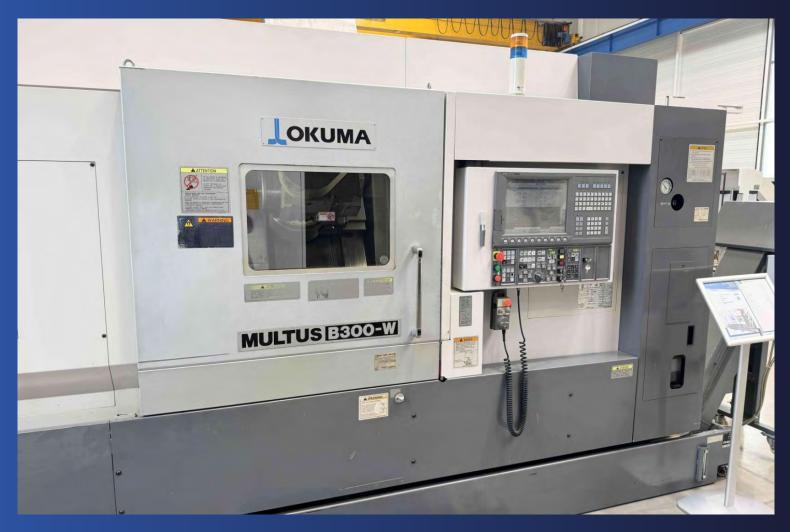

 CAPITAL OF 100 000 € - SIRET 819 707 167 00022 - RCS CHAMBERY - VAT N<sup>3</sup>; FRI7 819 707 167

| CNC control                     | OSP-P200L               |
|---------------------------------|-------------------------|
| Distance between centers        | 900 [mm]                |
| Max. cutting diameter           | 630 [mm]                |
| Height of centers over cariage  | 630 [mm]                |
| Stroke X axis                   | 580 [mm]                |
| Stroke Y axis                   | -80 / +80 [mm]          |
| Stroke Z axis                   | 935 [mm]                |
| Stroke W axis                   | 1000 [mm]               |
| Stroke B axis                   | -30 / +195 [°]          |
| B axis indexing precision       | 0.001 [°]               |
| Milling head max. speed         | 6000 [rpm]              |
| Milling head spindle attachment | HSK-A63                 |
| Max. milling spindle power      | 11 [kW]                 |
| Max. milling spindle torque     | 65.7 [Nm]               |
| Tool magazine capacity          | 60                      |
| Max. tool lenght                | 300 [mm]                |
| Max. tool diameter              | 130 [mm]                |
| Max. weight of single tool      | 10 [Kg]                 |
| Rapid traverse rate X axis      | 40000 [mm/min]          |
| Rapid traverse rate Z axis      | 40000 [mm/min]          |
| Rapid traverse rate Y axis      | 26000 [mm/min]          |
| Rapid traverse rate W axis      | 20000 [mm/min]          |
| Spindle nose                    | JIS A2-6                |
| Spindle throughbore             | 62 [mm]                 |
| Max. spindle speed              | 5000 [rpm]              |
| Increment C-axis                | 0.001 [°]               |
| Spindle power                   | 15 [kW]                 |
| Counter spindle nose            | JIS A2-6                |
| Counter spindle throughbore     | 62 [mm]                 |
| Max. counter spindle speed      | 5000 [rpm]              |
| Counter spindle power           | 15 [kW]                 |
| Rated current                   | 56.7 [A]                |
| Supply voltage                  | 400 [V]                 |
| Number of USB ports             | 2                       |
| Number of hours under power     | 16905 [h]               |
| Number of running hours         | 4769 [h]                |
| Spindle running hours           | 3544 [h]                |
| Machine dimensions              | 4340 x 2050 x 2600 [mm] |
| Weight                          | 10300 [Kg]              |
| ···                             | 10500 [15]              |

## **EQUIPMENT INCLUDED:**

x1 One-Touch IGF software option (CD-ROM also for PC programming) x1 KITAGAWA B-210 Ø255 [mm] 3-jaw chuck x1 KITAGAWA B-208 3-jaw chuck Ø210 [mm] x1 MARPOSS T18 tool probe x1 remote electronic handwheel x93 HSK-A63 milling attachments x12 HSK-A63 turning attachments x12 colour status light x1 chip conveyor x1 coolant tank x1 transformer