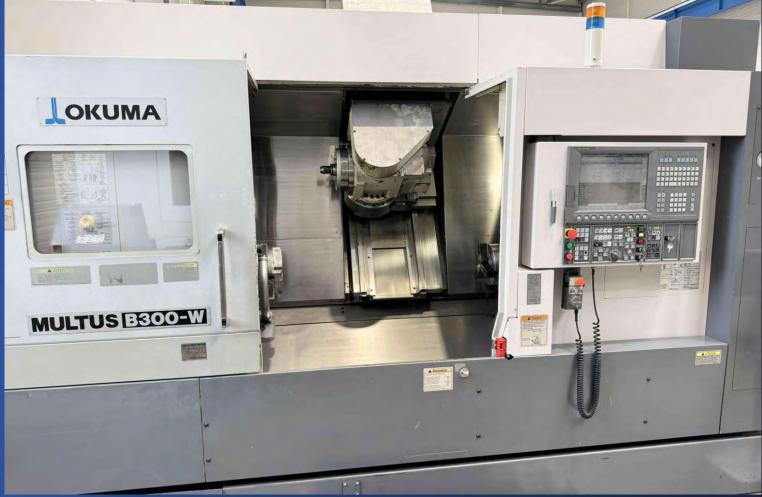

 CAPITAL OF 100 000 € - SIRET 819 707 167 00022 - RCS CHAMBERY - VAT N<sup>3</sup>; FRI7 819 707 167

| CNC control                     | OSP-P200L               |
|---------------------------------|-------------------------|
| Distance between centers        | 900 [mm]                |
| Max. cutting diameter           | 630 [mm]                |
| Height of centers over cariage  | 630 [mm]                |
| Stroke X axis                   | 580 [mm]                |
| Stroke Y axis                   | -80 / +80 [mm]          |
| Stroke Z axis                   | 935 [mm]                |
| Stroke W axis                   | 1000 [mm]               |
| Stroke B axis                   | -30 / +195 [°]          |
| B axis indexing precision       | 0.001 [°]               |
| Milling head max. speed         | 6000 [rpm]              |
| Milling head spindle attachment | HSK-A63                 |
| Max. milling spindle power      | 11 [kW]                 |
| Max. milling spindle torque     | 65.7 [Nm]               |
| Tool magazine capacity          | 60                      |
| Max. tool lenght                | 300 [mm]                |
| Max. tool diameter              | 130 [mm]                |
| Max. weight of single tool      | 10 [Kg]                 |
| Rapid traverse rate X axis      | 40000 [mm/min]          |
| Rapid traverse rate Z axis      | 40000 [mm/min]          |
| Rapid traverse rate Y axis      | 26000 [mm/min]          |
| Rapid traverse rate W axis      | 20000 [mm/min]          |
| Spindle nose                    | JIS A2-6                |
| Spindle throughbore             | 62 [mm]                 |
| Max. spindle speed              | 5000 [rpm]              |
| Increment C-axis                | 0.001 [°]               |
| Spindle power                   | 15 [kW]                 |
| Counter spindle nose            | JIS A2-6                |
| Counter spindle throughbore     | 62 [mm]                 |
| Max. counter spindle speed      | 5000 [rpm]              |
| Counter spindle power           | 15 [kW]                 |
| Rated current                   | 56.7 [A]                |
| Supply voltage                  | 400 [V]                 |
| Number of USB ports             | 2                       |
| Number of hours under power     | 16905 [h]               |
| Number of running hours         | 4769 [h]                |
| Spindle running hours           | 3544 [h]                |
| Machine dimensions              | 4340 x 2050 x 2600 [mm] |
| Weight                          | 10300 [Kg]              |
| ···                             | 10500 [15]              |

## **EQUIPMENT INCLUDED:**

x1 One-Touch IGF software option (CD-ROM also for PC programming) x1 KITAGAWA B-210 Ø255 [mm] 3-jaw chuck x1 KITAGAWA B-208 3-jaw chuck Ø210 [mm] x1 MARPOSS T18 tool probe x1 remote electronic handwheel x93 HSK-A63 milling attachments x12 HSK-A63 turning attachments x12 colour status light x1 chip conveyor x1 coolant tank x1 transformer