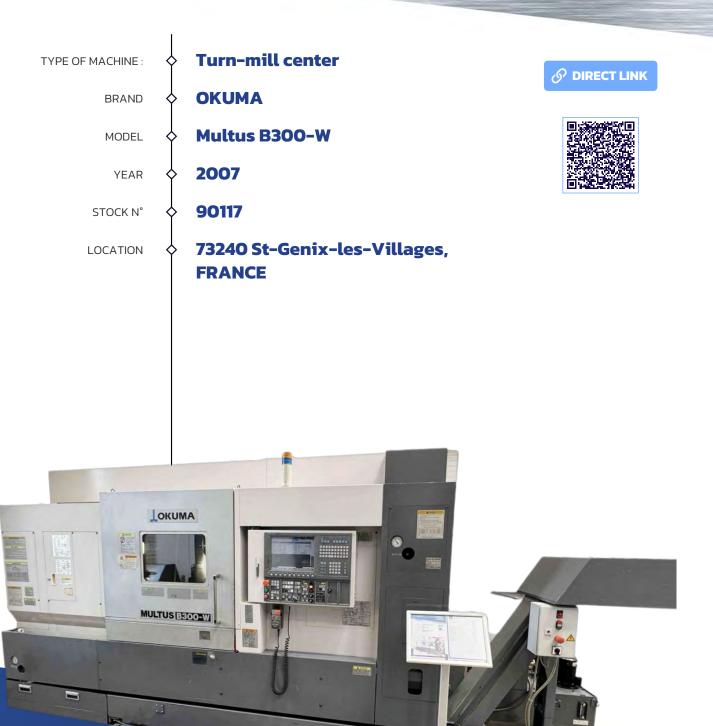

 CAPITAL OF 100 000 € - SIRET 819 707 167 00022 - RCS CHAMBERY - VAT N<sup>3</sup>; FRI7 819 707 167

| CNC control                     | OSP-P200L               |
|---------------------------------|-------------------------|
| Distance between centers        | 900 [mm]                |
| Max. cutting diameter           | 630 [mm]                |
| Height of centers over cariage  | 630 [mm]                |
| Stroke X axis                   | 580 [mm]                |
| Stroke Y axis                   | -80 / +80 [mm]          |
| Stroke Z axis                   | 935 [mm]                |
| Stroke W axis                   | 1000 [mm]               |
| Stroke B axis                   | -30 / +195 [°]          |
| B axis indexing precision       | 0.001 [°]               |
| Milling head max. speed         | 6000 [rpm]              |
| Milling head spindle attachment | HSK-A63                 |
| Max. milling spindle power      | 11 [kW]                 |
| Max. milling spindle torque     | 65.7 [Nm]               |
| Tool magazine capacity          | 60                      |
| Max. tool lenght                | 300 [mm]                |
| Max. tool diameter              | 130 [mm]                |
| Max. weight of single tool      | 10 [Kg]                 |
| Rapid traverse rate X axis      | 40000 [mm/min]          |
| Rapid traverse rate Z axis      | 40000 [mm/min]          |
| Rapid traverse rate Y axis      | 26000 [mm/min]          |
| Rapid traverse rate W axis      | 20000 [mm/min]          |
| Spindle nose                    | JIS A2-6                |
| Spindle throughbore             | 62 [mm]                 |
| Max. spindle speed              | 5000 [rpm]              |
| Increment C-axis                | 0.001 [°]               |
| Spindle power                   | 15 [kW]                 |
| Counter spindle nose            | JIS A2-6                |
| Counter spindle throughbore     | 62 [mm]                 |
| Max. counter spindle speed      | 5000 [rpm]              |
| Counter spindle power           | 15 [kW]                 |
| Rated current                   | 56.7 [A]                |
| Supply voltage                  | 400 [V]                 |
| Number of USB ports             | 2                       |
| Number of hours under power     | 16905 [h]               |
| Number of running hours         | 4769 [h]                |
| Spindle running hours           | 3544 [h]                |
| Machine dimensions              | 4340 x 2050 x 2600 [mm] |
| Weight                          | 10300 [Kg]              |
| ···                             | 10500 [15]              |