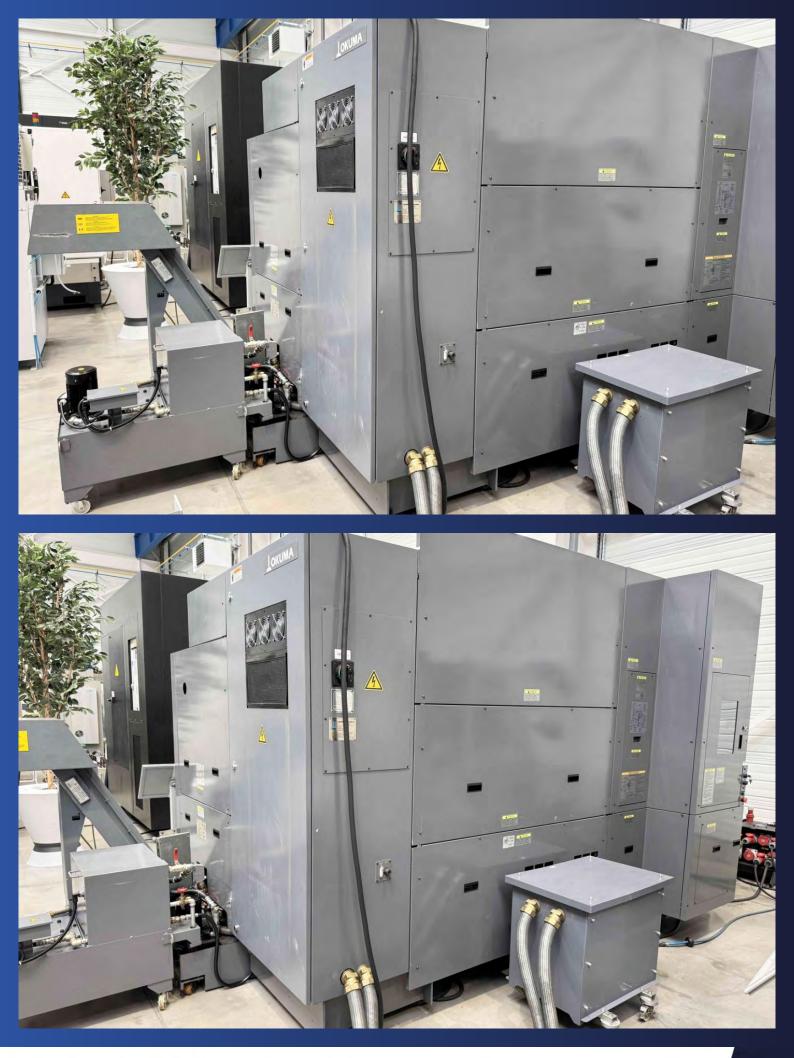

## **EQUIPMENT INCLUDED:**

x1 One-Touch IGF software option (CD-ROM also for PC programming) x1 KITAGAWA B-210 Ø255 [mm] 3-jaw chuck x1 KITAGAWA B-208 3-jaw chuck Ø210 [mm] x1 MARPOSS T18 tool probe x1 remote electronic handwheel x93 HSK-A63 milling attachments x12 HSK-A63 turning attachments x12 colour status light x1 chip conveyor x1 coolant tank x1 transformer

x1 set of OKUMA manuals + CD's

The information on this page has been obtained by the best of our ability. Therefore, its accuracy can not be guaranteed

 KRAFFTER SAS
 137, ZA LE JASMIN NORD - FR-73240 SAINT-GENIX-LES-VILLAGES