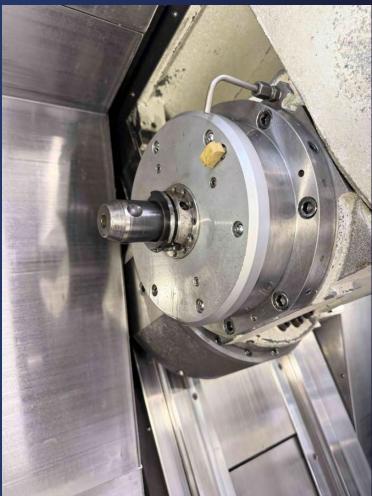

 CAPITAL OF 100 000 € - SIRET 819 707 167 00022 - RCS CHAMBERY - VAT N<sup>3</sup>; FRI7 819 707 167

| CNC control                     | OSP-P200L               |
|---------------------------------|-------------------------|
| Distance between centers        | 900 [mm]                |
| Max. cutting diameter           | 630 [mm]                |
| Height of centers over cariage  | 630 [mm]                |
| Stroke X axis                   | 580 [mm]                |
| Stroke Y axis                   | -80 / +80 [mm]          |
| Stroke Z axis                   | 935 [mm]                |
| Stroke W axis                   | 1000 [mm]               |
| Stroke B axis                   | -30 / +195 [°]          |
| B axis indexing precision       | 0.001 [°]               |
| Milling head max. speed         | 6000 [rpm]              |
| Milling head spindle attachment | HSK-A63                 |
| Max. milling spindle power      | 11 [kW]                 |
| Max. milling spindle torque     | 65.7 [Nm]               |
| Tool magazine capacity          | 60                      |
| Max. tool lenght                | 300 [mm]                |
| Max. tool diameter              | 130 [mm]                |
| Max. weight of single tool      | 10 [Kg]                 |
| Rapid traverse rate X axis      | 40000 [mm/min]          |
| Rapid traverse rate Z axis      | 40000 [mm/min]          |
| Rapid traverse rate Y axis      | 26000 [mm/min]          |
| Rapid traverse rate W axis      | 20000 [mm/min]          |
| Spindle nose                    | JIS A2-6                |
| Spindle throughbore             | 62 [mm]                 |
| Max. spindle speed              | 5000 [rpm]              |
| Increment C-axis                | 0.001 [°]               |
| Spindle power                   | 15 [kW]                 |
| Counter spindle nose            | JIS A2-6                |
| Counter spindle throughbore     | 62 [mm]                 |
| Max. counter spindle speed      | 5000 [rpm]              |
| Counter spindle power           | 15 [kW]                 |
| Rated current                   | 56.7 [A]                |
| Supply voltage                  | 400 [V]                 |
| Number of USB ports             | 2                       |
| Number of hours under power     | 16905 [h]               |
| Number of running hours         | 4769 [h]                |
| Spindle running hours           | 3544 [h]                |
| Machine dimensions              | 4340 x 2050 x 2600 [mm] |
| Weight                          | 10300 [Kg]              |
| ···                             | 10500 [15]              |

## **EQUIPMENT INCLUDED:**

x1 One-Touch IGF software option (CD-ROM also for PC programming) x1 KITAGAWA B-210 Ø255 [mm] 3-jaw chuck x1 KITAGAWA B-208 3-jaw chuck Ø210 [mm] x1 MARPOSS T18 tool probe x1 remote electronic handwheel x93 HSK-A63 milling attachments x12 HSK-A63 turning attachments x12 colour status light x1 chip conveyor x1 coolant tank x1 transformer