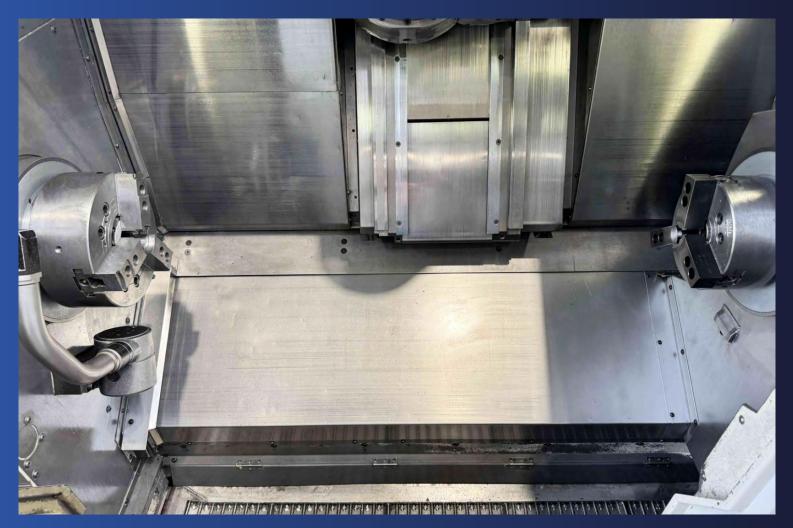

 CAPITAL OF 100 000 € - SIRET 819 707 167 00022 - RCS CHAMBERY - VAT N<sup>3</sup>; FRI7 819 707 167

| CNC control                     | OSP-P200L               |
|---------------------------------|-------------------------|
| Distance between centers        | 900 [mm]                |
| Max. cutting diameter           | 630 [mm]                |
| Height of centers over cariage  | 630 [mm]                |
| Stroke X axis                   | 580 [mm]                |
| Stroke Y axis                   | -80 / +80 [mm]          |
| Stroke Z axis                   | 935 [mm]                |
| Stroke W axis                   | 1000 [mm]               |
| Stroke B axis                   | -30 / +195 [°]          |
| B axis indexing precision       | 0.001 [°]               |
| Milling head max. speed         | 6000 [rpm]              |
| Milling head spindle attachment | HSK-A63                 |
| Max. milling spindle power      | 11 [kW]                 |
| Max. milling spindle torque     | 65.7 [Nm]               |
| Tool magazine capacity          | 60                      |
| Max. tool lenght                | 300 [mm]                |
| Max. tool diameter              | 130 [mm]                |
| Max. weight of single tool      | 10 [Kg]                 |
| Rapid traverse rate X axis      | 40000 [mm/min]          |
| Rapid traverse rate Z axis      | 40000 [mm/min]          |
| Rapid traverse rate Y axis      | 26000 [mm/min]          |
| Rapid traverse rate W axis      | 20000 [mm/min]          |
| Spindle nose                    | JIS A2-6                |
| Spindle throughbore             | 62 [mm]                 |
| Max. spindle speed              | 5000 [rpm]              |
| Increment C-axis                | 0.001 [°]               |
| Spindle power                   | 15 [kW]                 |
| Counter spindle nose            | JIS A2-6                |
| Counter spindle throughbore     | 62 [mm]                 |
| Max. counter spindle speed      | 5000 [rpm]              |
| Counter spindle power           | 15 [kW]                 |
| Rated current                   | 56.7 [A]                |
| Supply voltage                  | 400 [V]                 |
| Number of USB ports             | 2                       |
| Number of hours under power     | 16905 [h]               |
| Number of running hours         | 4769 [h]                |
| Spindle running hours           | 3544 [h]                |
| Machine dimensions              | 4340 x 2050 x 2600 [mm] |
| Weight                          | 10300 [Kg]              |
| ···                             | 10500 [15]              |